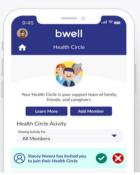

#### Family Care Partner Connectivity

Allows individuals to share health data with trusted individuals (e.g., family members, caregivers, and physicians) who are able to access the data securely.