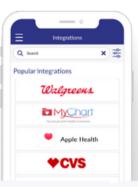

### **Automated Navigation Across Care Settings**

Whether searching for care in person, virtually, or digitally, consumers can easily find and access the right provider within the same experience.