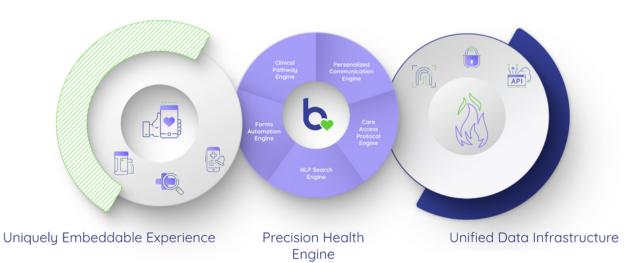

### b.well Connected Health Platform

# Give Consumers the Unified Healthcare Experience They Need

#### Access and Control for All Health Data

A unified infrastructure that integrates external and internal systems, enabling clients to quickly adopt the HL7® FHIR® specification and create innovative hybrid care models that meet the needs of consumers.

#### Family Care Partner Connectivity

Allows individuals to share health data with trusted individuals (e.g., family members, caregivers, and physicians) who are able to access the data securely.

### Real-Time Insights That Matter

By identifying next best actions in real-time, engage consumers in a variety of ways based on their preferences and when they need it the most.

### **Automated Navigation Across Care Settings**

Whether searching for care in person, virtually, or digitally, consumers can easily find and access the right provider within the same experience.