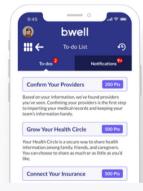

### Real-Time Insights That Matter

By identifying next best actions in real-time, engage consumers in a variety of ways based on their preferences and when they need it the most.